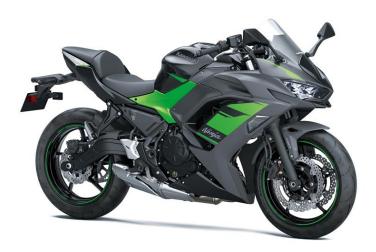

## Ninja 650 EX650SRFAN

**Tourer Edition** 

Black/Green EX650SRFAN BK2 Lime Green EX650SRFAN GN1

Performance Edition

## ENGINE

Liquid-cooled, 4-stroke Parallel Twin DISPLACEMENT 649 cm<sup>3</sup> **RATED OUTPUT** 50.2 kW {68 PS} / 8,000 rpm MAX. TORQUE 64 N•m {6.5 kgf•m} / 6,700 rpm **COOLING SYSTEM** LENGTH / WIDTH / HEIGHT 2055mm / 740mm / 1145mm SEAT HEIGHT 790mm **GEARBOX** 6 Speed **TANK CAPACITY** 15 litres