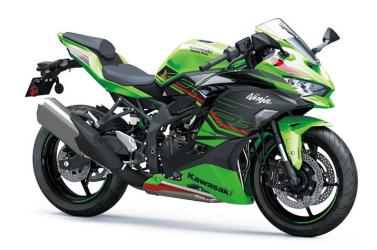

## **ZX-4RR ZX400SRFNN**

SCAN ME FOR MORE INFO

Performance Edition

## **ENGINE**

Liquid-cooled, 4-stroke In-Line Four

**DISPLACEMENT** 

399 cm<sup>3</sup>

**RATED OUTPUT** 

57 kW {77 PS} / 14,500 rpm

MAX. TORQUE

39 N•m {4 kgf•m} / 13,000 rpm

**COOLING SYSTEM** 

**LENGTH / WIDTH / HEIGHT** 

11

**SEAT HEIGHT** 

**GEARBOX** 

6 Speed

**TANK CAPACITY** 